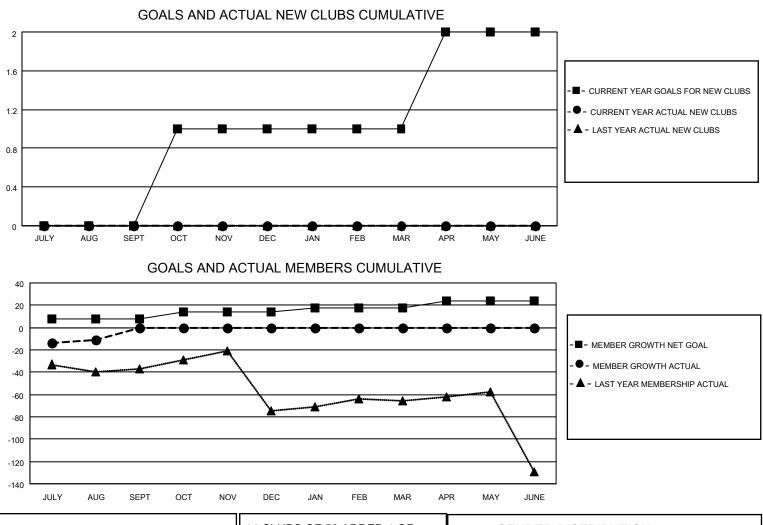

## LOCATION SOUTH CAROLINA

District 32 S

Results as of: 8/31/2023

| Clubs                 |               |           |               | Members               |                         |                         |                                                    |
|-----------------------|---------------|-----------|---------------|-----------------------|-------------------------|-------------------------|----------------------------------------------------|
| RESULTS FOR 2023-2024 |               |           |               | RESULTS FOR 2023-2024 |                         |                         |                                                    |
| QUARTER               | NEW CLUB GOAL | NEW CLUBS | DROPPED CLUBS | QUARTER               | /BER GROWTH NET<br>GOAL | MEMBER GROWTH<br>ACTUAL | DROPPED<br>MEMBERS ACTUAL<br>(including transfers) |
| JULY/AUG/SEPT         | 0             | 0         | 0             | JULY/AUG/SEPT         | 8                       | 52                      | 49                                                 |
| OCT/NOV/DEC           | 1             | 0         | 0             | OCT/NOV/DEC           | 6                       | 0                       | 0                                                  |
| JAN/FEB/MAR           | 0             | 0         | 0             | JAN/FEB/MAR           | 4                       | 0                       | 0                                                  |
| APR/MAY/JUNE          | 1             | 0         | 0             | APR/MAY/JUNE          | 6                       | 0                       | 0                                                  |